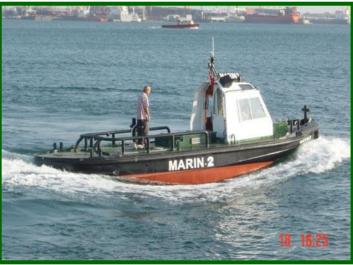

## "MARIN-2" / "MARIN-3" / "MARIN-4" "10 m. 5 Ton MOORING BOAT"

## SHORT SPECIFICATION

This powerful class service & mooring boat has been designed for the heaviest duty ship-mooring work Purpose / Description: with including mooring, towing and pushing capability additional with limited load transportation.