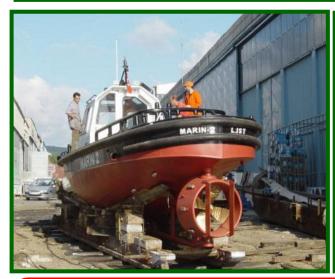

## "MARIN-2" / "MARIN-3" / "MARIN-4" "10 m. 5 Ton MOORING BOAT"

Propulsion and Main Engine:

1 x abt 500 hp diesel at 1800 rpm 1 x Fixed Pitch Propeller (dia. 945mm)

In 950 mm Steering NOZZLE

Speed and Range:

Service Speed (%80MCR) 10.0 knots Maximum Speed 11.0 knots 300 nautical miles Range (at service speed) 5.0 tns ahead